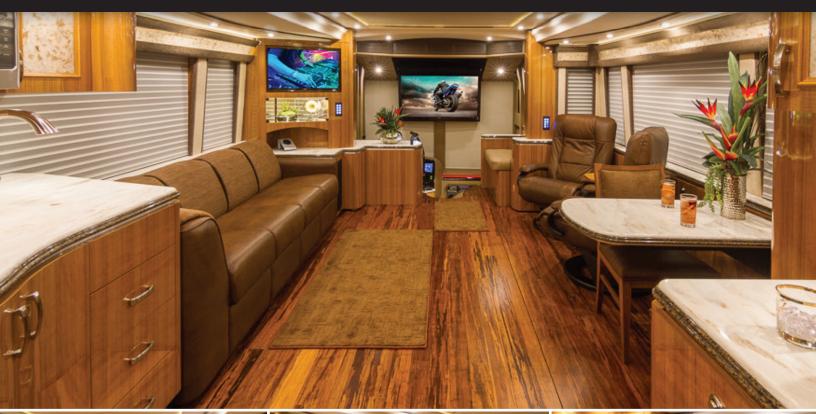

## **FEATURES**

- Dual entry for separation between meetings or spaces
- Full bath
- Wifi included
- Satellite TV included
- Seating for 15+
- Workspace includes printer/copier/fax machine
- Microwave and cooktop in galley
- Brew Express built in coffee maker
- 6 HD TVs
- Three custom sleeper sofas
- Catering available upon request
- Professional attendant available upon request
- Outdoor entertaining area with large TV