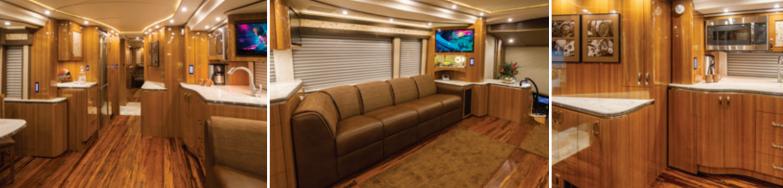

## Marathon/Prevost H3-45 Quad Slide

## **FEATURES**

- Dual entry for separation between meetings or spaces
- Full bath
- Wifi included
- Satellite TV included
- Seating for 15+
- Workspace includes printer/copier/fax machine
- Microwave and cooktop in galley
- Brew Express built in coffee maker
- 6 HD TVs
- Three custom sleeper sofas
- Catering available upon request
- Professional attendant available upon request
- Outdoor entertaining area with large TV