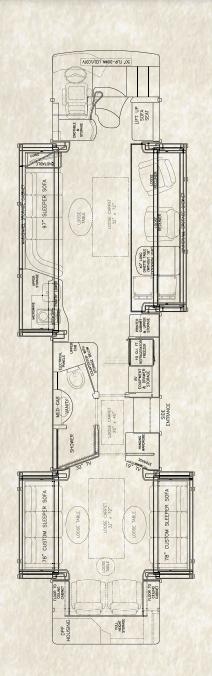

## Marathon/Prevost H3-45 Quad Slide

## **FEATURES**

- Dual entry for separation between meetings or spaces
- Full bath
- Wifi included
- Satellite TV included
- Seating for 15+
- Workspace includes printer/copier/fax machine
- Microwave and cooktop in galley
- Brew Express built in coffee maker
- 6 HD TVs
- Three custom sleeper sofas
- Catering available upon request
- Professional attendant available upon request
- Outdoor entertaining area with large TV