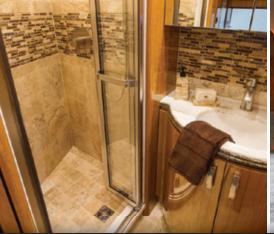

## **FEATURES**

- Dual entry for separation between meetings or spaces
- Full bath
- Wifi included
- Satellite TV included
- Seating for 15+
- Workspace includes printer/copier/fax machine
- Microwave and cooktop in galley
- Brew Express built in coffee maker
- 6 HD TVs
- Three custom sleeper sofas
- Catering available upon request
- Professional attendant available upon request
- Outdoor entertaining area with large TV