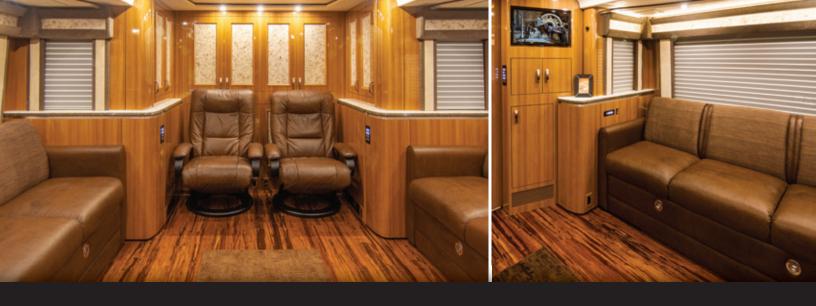

## Marathon/Prevost H3-45 Quad Slide

## **FEATURES**

- Dual entry for separation between meetings or spaces
- Full bath
- Wifi included
- Satellite TV included
- Seating for 15+
- Workspace includes printer/copier/fax machine
- Microwave and cooktop in galley
- Brew Express built in coffee maker
- 6 HD TVs
- Three custom sleeper sofas
- Catering available upon request
- Professional attendant available upon request
- Outdoor entertaining area with large TV