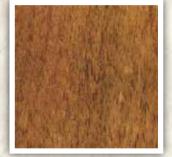

Country

Brazilian Cherry Nature

Bamboo Strand - Antique

Bamboo Strand - Natural

Excellence by De

Many more hardwood flooring choices are available.

Please give us a call today to discuss adding hardwood flooring to your coach remondel project.