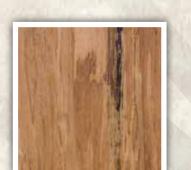

Country

Brazilian Cherry Nature

Bamboo Strand - Antique

Bamboo Strand - Natural

Excellence by De

Many more hardwood flooring choices are available.

Please give us a call today to discuss adding hardwood flooring to your coach remondel project.