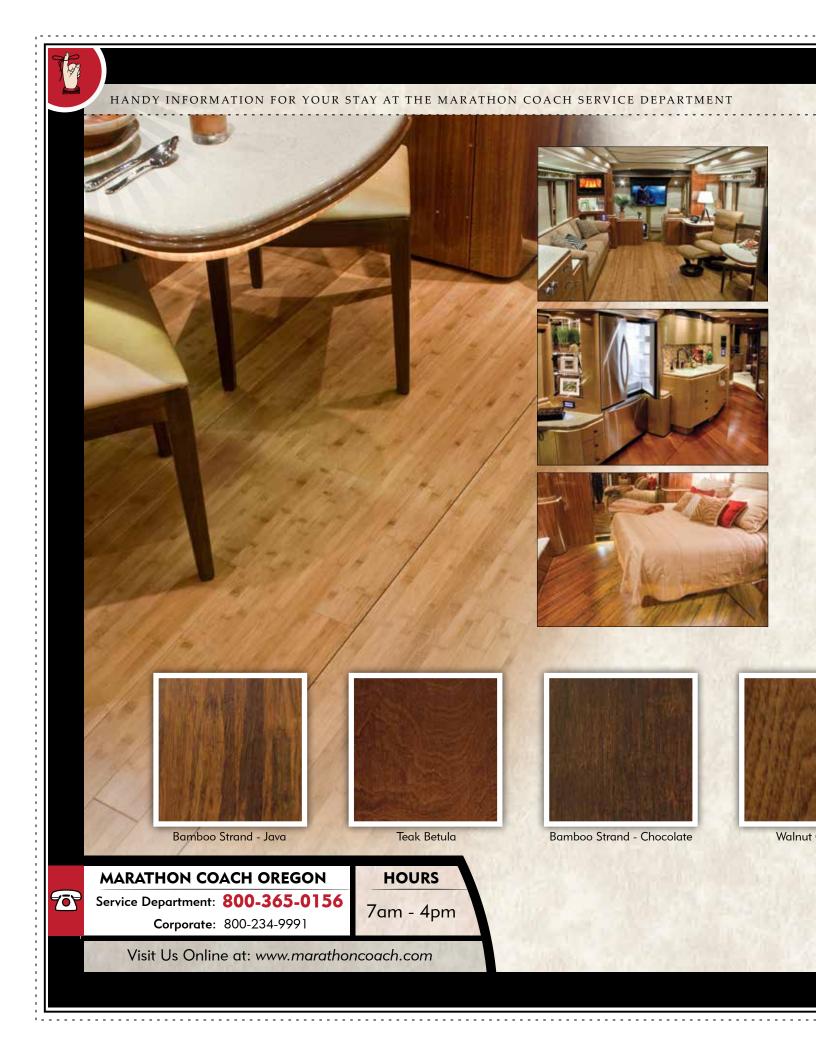

Country

Brazilian Cherry Nature

Bamboo Strand - Antique

Bamboo Strand - Natural

Excellence by De

Many more hardwood flooring choices are available.

Please give us a call today to discuss adding hardwood flooring to your coach remondel project.