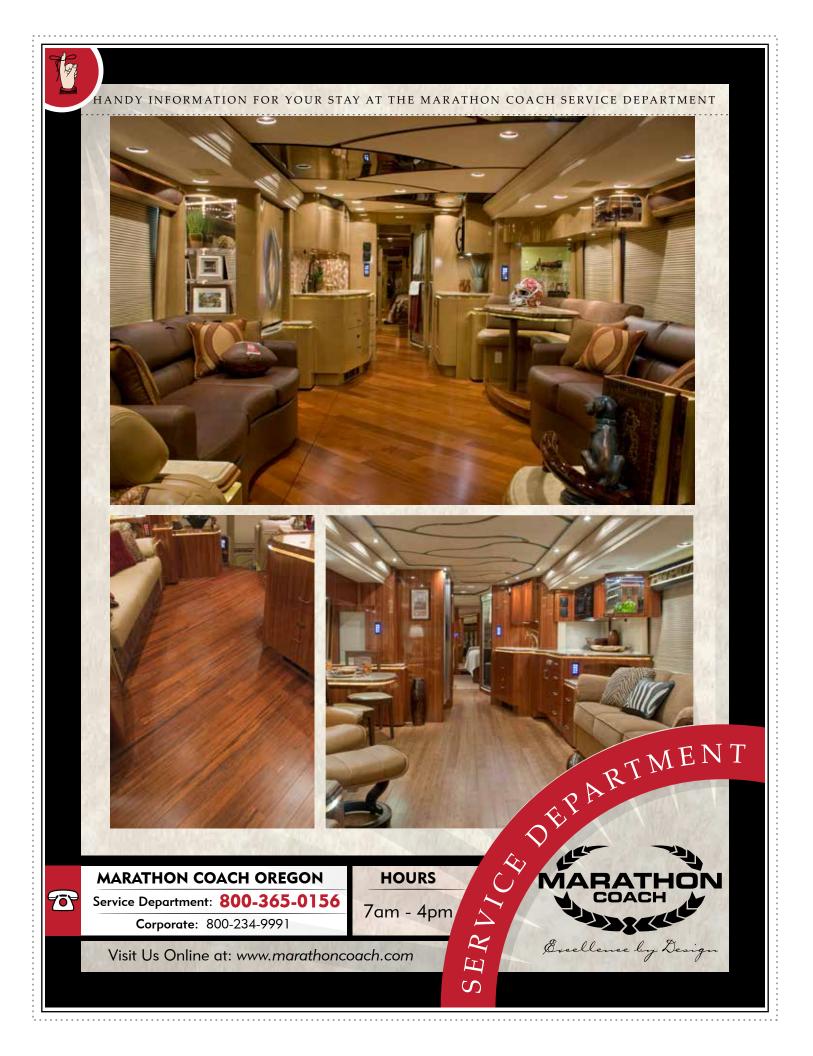

## lardwood Floor nstallations

Update the look of your coach with easy to manage hardwood flooring.

> Refresh your coach with the classic beauty of hardwood floors. Now is the S OF MARA MARA MARA MARA perfect time to add this warm, elegant style to your coach's décor as recent wood flooring advancements provide harder, longer lasting floors and a wider variety of color and texture choices.

## Hardwood Floor Installations

Marathon Coach works with a wide variety of the finest hardwood flooring materials to match the best wood to the perfect coach interior. When considering which flooring material to use, color and texture (such as hand scraped) are usually compared to the coach's laminate to create a tone-on-tone or contrasting look depending on what the client wants. Other details to consider include the hardness of the wood and its resistance to moisture. Harder woods tend to be more scratch resistant and some wood finishes have several coats that are designed to last for years. One of the most popular and hardest flooring materials is bamboo. Bamboo is the fastest growing plant on earth, with a tensile strength comparable to steel. Despite being categorized as hardwood flooring, it is actually a grass and grows in specific climates across the globe. Made into bamboo flooring, it is beautiful, durable and sustainable. For these reasons, bamboo is rapidly becoming one of the most popular types of residential and commercial hardwood floors installed today. Please call to discuss adding hardwood flooring to your remodel project.